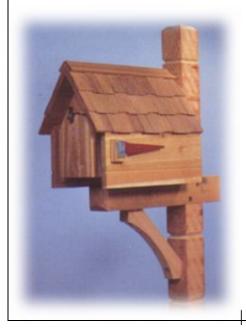

## **Mailbox Replacement Information**

If you have a mailbox that needs replacing, we have information listed below on the vendor that carries and installs the required mailbox.

The Sherman Lakes deed restrictions require that the CM01 – New England Mailbox on a CP02 – Williamsburg cedar post be installed. Please see the details below:

Sherman Lakes Code # SHL1202R CM01 – New England Mailbox on a CP02 – Williamsburg cedar post. Unfinished 4" reflective house numbers on both sides of mail box.